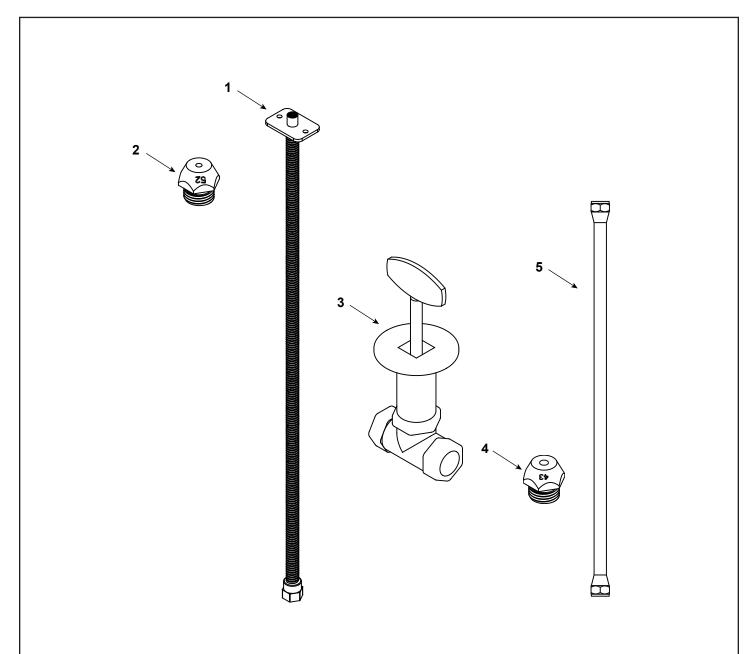

| 1 | Bulkhead, Flexible 24"     |                   | SRV4079-302 |   |
|---|----------------------------|-------------------|-------------|---|
| 2 | Orifice (#52C)             | Propane           | SRV582-852  | Υ |
| 3 | Ball Valve, 1/2" NPT       | ODPLAZA-L24S Only | SRV4079-304 |   |
| 4 | Orifice (#43C)             | Natural           | SRV582-843  | Υ |
| 5 | Flex Gas Line, 16"         |                   | SRV4121-006 |   |
|   | Tube Fitting 1/2" NPT 3/8" |                   | SRV27D7306  |   |