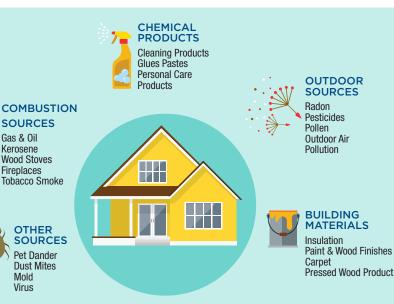

Kerosene

Fireplaces

Wood Stoves

**OTHER** 

Mold

Virus

Quiet operation. It's what you don't hear that counts.

### A HEALTHIER HOME

Your airtight home is designed for energy efficiency by keeping the outdoor weather conditions out. But it's also keeping unhealthy and harmful elements in.

In fact, the air you breathe in your home can be up to 70% more polluted than outdoor air. Now consider that you spend most of your time indoors.