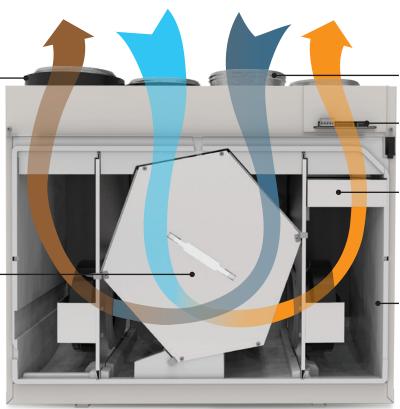

## COUNTERFLOW - CORE

providing up to 80% of energy transfer

#### **ELECTRICAL BOX**

external access with easy connectors.

## INTEGRATED MERV-8 FILTER

for cleaner air in your entire home environment.

### INJECTED FOAM CABINET

UL rated with improved aerodynamics, insulation and sound proofing.