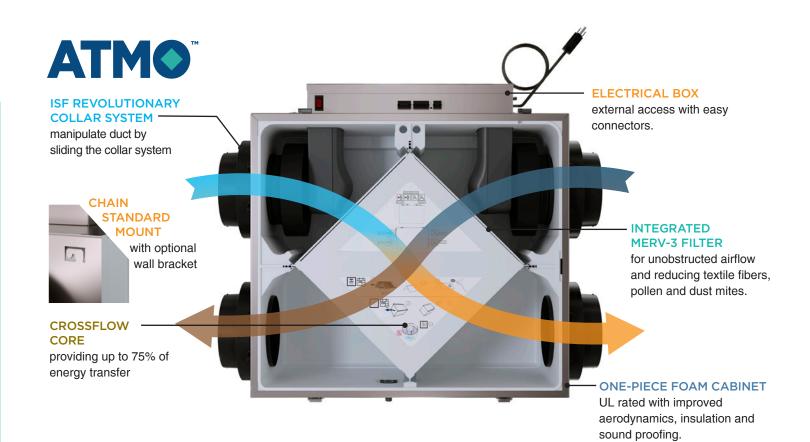

At the heart of the ATMO unit stands the innovative cross-flow core providing superior performance.

Need to quickly reach internal components for maintenance? Simple! All the parts easily slide out for easy access in a flash.

### ROUND METAL COLLARS

with rubberized duct seals.

#### **ELECTRICAL BOX**

external access with easy connectors.

## INTEGRATED MERV-8 FILTER

for cleaner air in your entire home environment.

### INJECTED FOAM CABINET

UL rated with improved aerodynamics, insulation and sound proofing.