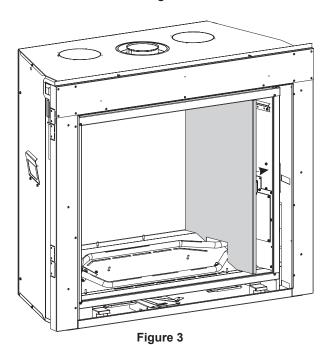

#### **INSTALLATION OF LINER**

1. Place LINER REAR on the back of the firebox and hold with one hand. **See Figure 2.** 

Figure 2

 Place LINER SIDE- RIGHT against right firebox wall and LINER REAR and push back to hold into place. Repeat for LINER SIDE - LEFT. See Figure 3.