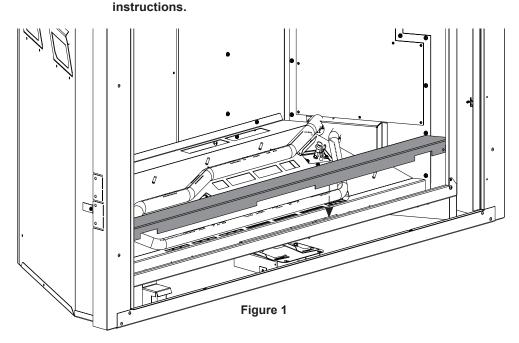

#### **INSTALL FLOOR LINERS**

- Remove barrier screen and glass door. See the owner's manual for
  instructions.
- 2. Place LINER as shown. **See Figure 1.**

**NOTICE:** Video of liner installation available on our website at: **www.empirecomfort.com**.