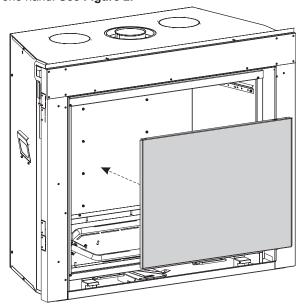

#### **INSTALLATION OF LINER**

1. Place LINER REAR on the back of the firebox and hold with one hand. **See Figure 2.** 

Figure 2

 Place LINER SIDE- RIGHT against right firebox wall and LINER REAR and push back to hold into place. Repeat for LINER SIDE - LEFT. See Figure 3.