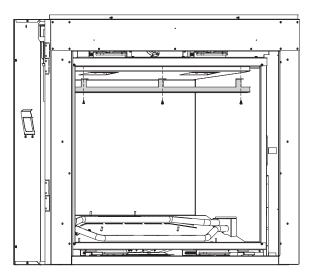

3. Place the LINER TOP ASSEMBLY so that it rests on the LINER REAR and secure with LINER BRACKET and (3) screws. **See figure 4.** 

**NOTICE:** Ensure (painted side) faces down, (black side) should face up.

Figure 4