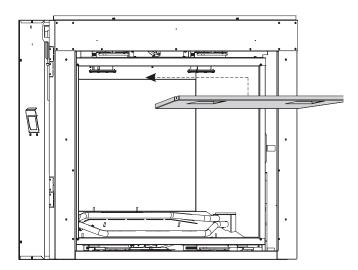

#### **INSTALL FLOOR LINERS**

- Remove barrier screen and glass door. See the owner's manual for
  instructions.
- 2. Place LINER as shown. **See Figure 1.**

**NOTICE:** Video of liner installation available on our website at: **www.empirecomfort.com**.