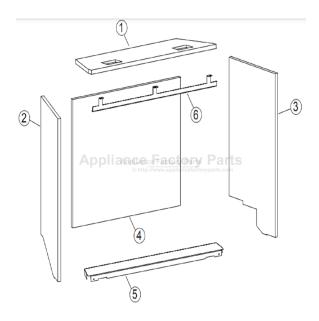

#### CERAMIC FIBER LINER KIT EXPLOADED VIEW AND PARTS LIST

| PARTS LIST |                       |           |                    |          |  |
|------------|-----------------------|-----------|--------------------|----------|--|
| Index      | Model And Part Number |           | Description        | Quantity |  |
| Number     | DVP36CPWH             | DVP40CPWH | Description        | Supplied |  |
| 1          | 37309                 | 34771     | LINER TOP          | 1        |  |
| 2          | 41638                 | 41642     | LINER SIDE - LEFT  | 1        |  |
| 3          | 41639                 | 41643     | LINER SIDE - RIGHT | 1        |  |
| 4          | 41637                 | 41641     | LINER REAR         | 1        |  |
| 5          | 37238                 | 36635     | LINER FLOOR        | 1        |  |
| 6          | 37221                 | 34767     | LINER BRACKET      | 1        |  |