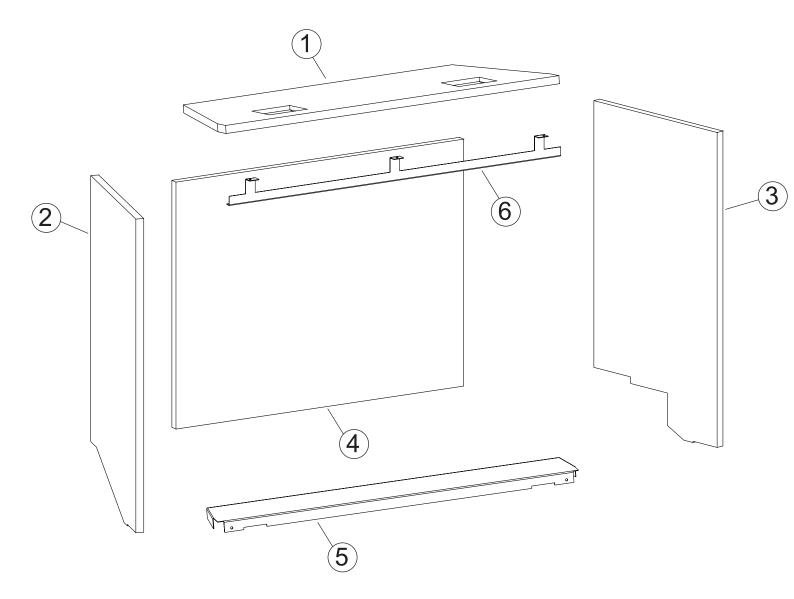

#### CERAMIC FIBER LINER KIT EXPLOADED VIEW AND PARTS LIST

| PARTS LIST |                       |           |                    |          |  |
|------------|-----------------------|-----------|--------------------|----------|--|
| Index      | Model And Part Number |           | Description        | Quantity |  |
| Number     | DVP36CPWH             | DVP40CPWH | Description        | Supplied |  |
| 1          | 37309                 | 34771     | LINER TOP          | 1        |  |
| 2          | 41638                 | 41642     | LINER SIDE - LEFT  | 1        |  |
| 3          | 41639                 | 41643     | LINER SIDE - RIGHT | 1        |  |
| 4          | 41637                 | 41641     | LINER REAR         | 1        |  |
| 5          | 37238                 | 36635     | LINER FLOOR        | 1        |  |
| 6          | 37221                 | 34767     | LINER BRACKET      | 1        |  |